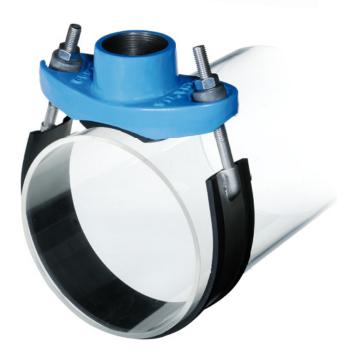

## PIPE SADDLES

MOD. 8340 PN 16

PIPES DN 40-150 OUTLETS DN 1/2" - 11/4"

Reduced body for easy installation on little diameter pipes.

MOD. 8350 PN 16 **PIPES DN 50-400 OUTLETS DN 3/4" - 2"** Standard body for every diameter.

## SPECIAL FEATURES

- Universal type for use on cast iron, ductile iron, steel and AC pipes.
- One body for various dimensions of pipes.
- Body high quality epoxy powder coated (fusion bonded), coating thickness DFT min. 250 microns, zero porosity (tested with 3000V), high impact resistance and cross-linkage according to DIN 30677-2 and DIN 3476.
- Multiple O-ring-profile gasket for a reliable sealing (will be supplied with the saddle strap: available in four different measures and two different materials according to pipe dimensions and pipe material).
- Threads according to EN 10226.
- Closing torque: 80 Nm.

PIPE SADDLES **UNIVERSAL TYPE** 

PIPE SADDLES