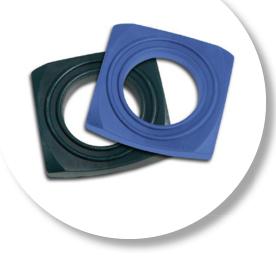

- ✓ Black gasket for steel and cast or ductile iron pipes.
- $\checkmark$  Blue gasket suitable for CA pipes.

All metal, rubber, and coatings used have been designed for contact with water for human consumption, pursuant to the terms of Italian Health Ministry decree n° 174, dated 6/4/2004.

## Body:

Ductile iron EN-GJS-400-15 / EN 1563 (former to DIN GGG40)

| Ga | دا | ۵  | t |   |
|----|----|----|---|---|
| Ga | ъr | /e | ι | ï |

NBR rubber 90° Shore ±5° (standard version black colour) NBR rubber 70° Shore ±5° (special version blue colour)