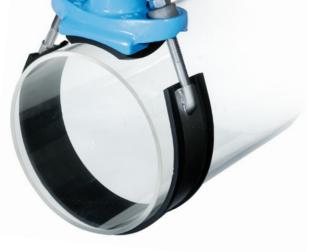

## PIPE SADDLES

MOD. 8340 PN 16

PIPES DN 40-150 OUTLETS DN 1/2" - 11/4"

Reduced body for easy installation on little diameter pipes.

MOD. 8350 PN 16 **PIPES DN 50-400 OUTLETS DN 3/4" - 2"** Standard body for every diameter.

## SPECIAL FEATURES

- Universal type for use on cast iron, ductile iron, steel and AC pipes.
- One body for various dimensions of pipes.
- Body high quality epoxy powder coated (fusion bonded), coating thickness DFT min. 250 microns, zero porosity (tested with 3000V), high impact resistance and cross-linkage according to DIN 30677-2 and DIN 3476.
- Multiple O-ring-profile gasket for a reliable sealing (will be supplied with the saddle strap: available in four different measures and two different materials according to pipe dimensions and pipe material).
- Threads according to EN 10226.
- Closing torque: 80 Nm.

PIPE SADDLES **UNIVERSAL TYPE** 

PIPE SADDLES