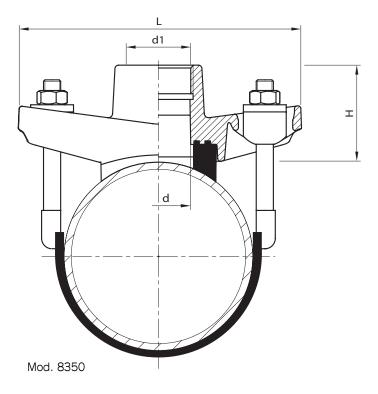

## PIPE SADDLES

MOD. 8340 PN 16

PIPES DN 40-150 OUTLETS DN 1/2" - 11/4"

Reduced body for easy installation on little diameter pipes.

MOD. 8350 PN 16 **PIPES DN 50-400 OUTLETS DN 3/4" - 2"** Standard body for every diameter.

| d    | d1    | L   | Н  | Weight (kg) | d  | d1    | L   | Н  | Weight (kg) |
|------|-------|-----|----|-------------|----|-------|-----|----|-------------|
| 18,5 | 1/2"  | 160 | 50 | 1,3         | 24 | 3/4"  | 198 | 68 | 1,9         |
| 24   | 3/4"  | 160 | 60 | 1,3         | 31 | 1"    | 198 | 68 | 1,8         |
| 31   | 1"    | 160 | 60 | 1,3         | 39 | 1"1/4 | 198 | 68 | 1,9         |
| 39   | 1"1/4 | 160 | 60 | 1,3         | 44 | 1"1/2 | 198 | 68 | 2           |
|      |       |     |    |             | 45 | 2"    | 198 | 68 | 2           |