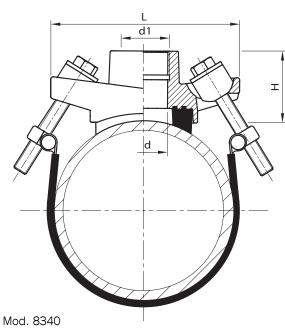

| d    | d1    | L   | Н  | Weight (kg) | d  | d1    | L   | Н  | Weight (kg) |
|------|-------|-----|----|-------------|----|-------|-----|----|-------------|
| 18,5 | 1/2"  | 160 | 50 | 1,3         | 24 | 3/4"  | 198 | 68 | 1,9         |
| 24   | 3/4"  | 160 | 60 | 1,3         | 31 | 1"    | 198 | 68 | 1,8         |
| 31   | 1"    | 160 | 60 | 1,3         | 39 | 1"1/4 | 198 | 68 | 1,9         |
| 39   | 1"1/4 | 160 | 60 | 1,3         | 44 | 1"1/2 | 198 | 68 | 2           |
|      |       |     |    |             | 45 | 2"    | 198 | 68 | 2           |