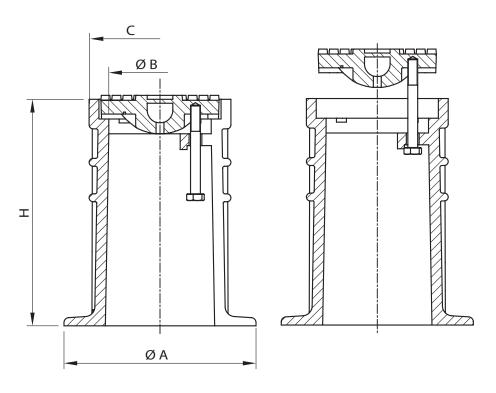

#### Fixing guide screw

Stainless steel A2-70 EN ISO 3506.

| MOD. | Α   | В   | С   | Н   | Weight (kg) |
|------|-----|-----|-----|-----|-------------|
| 4401 | 195 | 104 | 144 | 230 | 3           |
| 4402 | 270 | 140 | 186 | 270 | 5           |