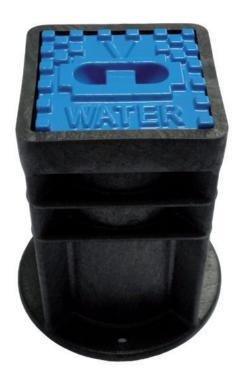

# SURFACE BOXES

MOD. 4401 MOD. 4402

Surface boxes with plastic body for application on sidewalks and roadsides.

## **SPECIAL FEATURES**

- Surface box composed by plastic body and ductile iron cover with high quality EPOXY powder coating, complete with fixing guide stainless steel screw.
- Good chemical resistance and constant geometrical and mechanical characteristics at different temperatures.
- · Reduced weight.
- Electrical/chemical corrosion free.
- · No obstruction between body and cover due to frost.
- · Noisless.